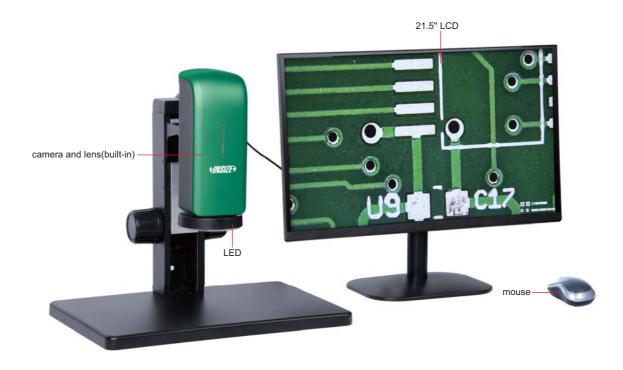

# AUTO FOCUS DIGITAL MICROSCOPE (WITH DISPLAY) CODE 5319-AF290

AUTO FOCUS

TAKE PICTURES
AND VIDEOS

- Auto focus camera
- Take pictures and videos
- Built-in measuring software
- Automatic exposure and white balance
- Brightness, contrast ratio, gain are adjustable
- display actual magnification
- Digital magnification
- Shortcut keyboard operation
- Display cross hair and gridline (blue/green/red/ yellow/black/white colors)

#### **SPECIFICATION**

| Magnification      | 27.4X~163X    |
|--------------------|---------------|
| Sensor             | 1/2.8" CMOS   |
| Pixel              | 2M            |
| Measuring accuracy | ±0.02mm       |
| Resolution         | 1920×1080     |
| Frame rate         | 50/60fps      |
| Output             | HDMI          |
| Power supply       | power adapter |
| Dimension (L×W×H)  | 600×280×390mm |
| Weight             | 6.5kg         |

#### STANDARD DELIVERY

| Main unit (with stand) | 1 pc  |
|------------------------|-------|
| 21.5 " LCD             | 1 pc  |
| 16G USB flash disk     | 1 pc  |
| Mouse                  | 1 pc  |
| HDMI cable             | 1 pc  |
| Calibration plate      | 1 pc  |
| White/black plate      | 1 pc  |
| Shortcut keyboard      | 1 pc  |
| Power adpter           | 2 pcs |