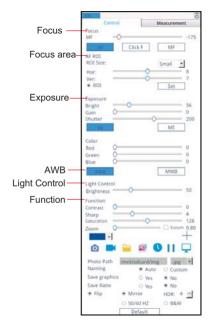

~3.3×1.8mm | 3×1.7~2.8×1.6mm |

<sup>\*</sup>The optical zoom lens can be arbitrarily zoomed between 0.8X and 4.76X

### SHORTCUT KEYBOARD(INCLUED)



### Shortcut Keyboard Fuction

- Take picture: take a picture and save it
- Video: record a video
- Freeze: the image can be frozen
- Manual focus-: reduce the manual focus value
- Manual focus+: increase the manual focus value
- Zoom+: increase the magnification
- Zoom-: reduce the magnification
- AF/MF: switch to auto focus or manual focus
- FBL: center the camera motor
- Mirror: image horizontal flipover
- Flip: image vertical flipover
- Focus: achieve one-key focus
- Zoom 1、2、3、4、: save the current magnification
- Brightness+: increase the brightness of the light
- Brightness-: reduce the brightness of the light

## SOFTWARE (INCLUDED)