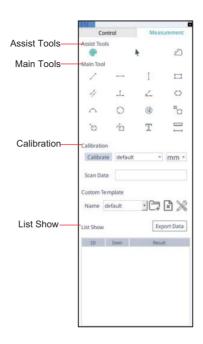

.3×1.8mm | 3×1.7~2.8×1.6mm |

<sup>\*</sup>The optical zoom lens can be arbitrarily zoomed between 0.8X and 4.76X

### SHORTCUT KEYBOARD(INCLUED)



### Shortcut Keyboard Fuction

- Take picture: take a picture and save it
- Video: record a video
- Freeze: the image can be frozen
- Manual focus-: reduce the manual focus value
- Manual focus+: increase the manual focus value
- Zoom+: increase the magnification
- Zoom-: reduce the magnification
- AF/MF: switch to auto focus or manual focus
- FBL: center the camera motor
- Mirror: image horizontal flipover
- Flip: image vertical flipover
- Focus: achieve one-key focus
- Zoom 1、2、3、4、: save the current magnification
- Brightness+: increase the brightness of the light
- Brightness-: reduce the brightness of the light

## SOFTWARE (INCLUDED)