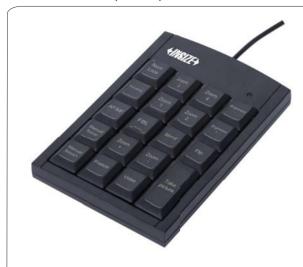

### SHORTCUT KEYBOARD(INCLUED)

### Shortcut Keyboard Fuction

- Take picture: take a picture and save it
- Video: record a video
- Freeze: the image can be frozen
- Manual focus-: reduce the manual focus value
- Manual focus+: increase the manual focus value
- Zoom+: increase the magnification
- Zoom-: reduce the magnification
- AF/MF: switch to auto focus or manual focus
- FBL: center the camera motor
- Mirror: image horizontal flipover
- Flip: image vertical flipover
- Focus: achieve one-key focus
- Zoom 1、2、3、4、: save the current magnification
- Brightness+: increase the brightness of the light
- Brightness-: reduce the brightness of the light