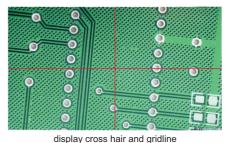

# AUTO FOCUS DIGITAL MICROSCOPE (WITH DISPLAY) CODE 5319-AF290

AUTO FOCUS

TAKE PICTURES
AND VIDEOS

- Auto focus camera
- Take pictures and videos
- Built-in measuring software
- Automatic exposure and white balance
- Brightness, contrast ratio, gain are adjustable
- display actual magnification
- Digital magnification
- Shortcut keyboard operation
- Display cross hair and gridline (blue/green/red/ yellow/black/white colors)

(blue/green/red/yellow/black/white colors)