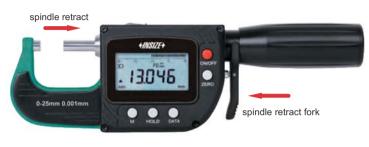

## **DIGITAL MICROMETERS/SNAP GAGES**

ONE TURN OF SLEEVE MAKES 10MM SPINDLE FEED, PRESS THE FORK, THE SPINDLE RETRACTS 3MM MEASUREMENT ACCURACY IS NOT AFFECTED BY THE USE OF SLEEVE

ATTENTION: RECHARGEABLE BATTERY, FOR 24 HOURS CONTINUOUS WORKING

3358-25

- Absolute encoder, the original data remains after power off
- Resolution: 0.001mm/0.00005"
- One turn of sleeve makes 10mm spindle feed
- Measurement accuracy is not affected by the use of sleeve
- Press the fork, the spindle retracts 3mm
- Carbide spindle and anvil
- Measuring force 5-10N
- Button function: data output, tolerance, data preset, data hold, measuring direction change, max./min./TIR, power off time, on/off, zero, mm/inch
- Supplied with gage blocks for zero setting (except 0-25mm/0-1")
- Power: rechargeable battery, for 24 hours continuous working