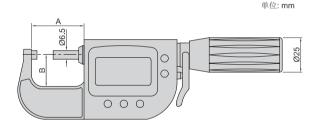

## With data interface

Optional accessory: wireless transmitter, code **7315-3350** data output cable (keyboard format), code **7302-3350** 

| Code      | Range         | Accuracy | Repeatability | Measuring faces |             | А     | в      |
|-----------|---------------|----------|---------------|-----------------|-------------|-------|--------|
|           |               |          |               | Flatness        | Parallelism | A     | Р      |
| 3358-25*  | 0-25mm/0-1"   | 2µm      | 1µm           | 0.5µm           | 1.2µm       | 38mm  | 24mm   |
| 3358-50*  | 25-50mm/1-2"  | 2µm      | 1µm           | 0.5µm           | 1.2µm       | 64mm  | 32.5mm |
| 3358-75*  | 50-75mm/2-3"  | 3µm      | 1µm           | 0.5µm           | 1.8µm       | 89mm  | 46mm   |
| 3358-100* | 75-100mm/3-4" | 3µm      | 1µm           | 0.5µm           | 1.8µm       | 114mm | 60mm   |

| Code        | Range         | Accuracy | Repeatability | Measuring faces |             | А     | в      |
|-------------|---------------|----------|---------------|-----------------|-------------|-------|--------|
|             |               |          |               | Flatness        | Parallelism | A     | Р      |
| 3358-25WL*  | 0-25mm/0-1"   | 2µm      | 1µm           | 0.5µm           | 1.2µm       | 38mm  | 24mm   |
| 3358-50WL*  | 25-50mm/1-2"  | 2µm      | 1µm           | 0.5µm           | 1.2µm       | 64mm  | 32.5mm |
| 3358-75WL*  | 50-75mm/2-3"  | 3µm      | 1µm           | 0.5µm           | 1.8µm       | 89mm  | 46mm   |
| 3358-100WL* | 75-100mm/3-4" | 3µm      | 1µm           | 0.5µm           | 1.8µm       | 114mm | 60mm   |