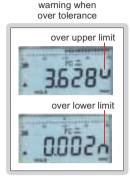

3358-25

- Absolute encoder, the original data remains after power off
- Resolution: 0.001mm/0.00005"
- One turn of sleeve makes 10mm spindle feed
- Measurement accuracy is not affected by the use of sleeve
- Press the fork, the spindle retracts 3mm
- Carbide spindle and anvil
- Measuring force 5-10N
- Button function: data output, tolerance, data preset, data hold, measuring direction change, max./min./TIR, power off time, on/off, zero, mm/inch
- Supplied with gage blocks for zero setting (except 0-25mm/0-1")
- Power: rechargeable battery, for 24 hours continuous working